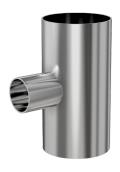

# Weld reducer tee 1" OD to 0.75" OD reducer tee, tumble finish

Part number: G-7WR-100-075

#### Weld reducer tee

### 1" OD to 0.75" OD reducer tee, tumble finish

- Use wled fittings and tubing to create unique pump line geometries
- Fittings with extended tangents ideal for orbital welders
- Contact us at 800-824-4166 to find out about Nor-Cal's custom weldment offerings

#### G-7WR-100-075

| Parameters        | Specifications                      |
|-------------------|-------------------------------------|
| Tube OD           | 1"                                  |
| Tee Type          | Reducer                             |
| Tube OD 2         | 3/4"                                |
| Material          | 304 stainless                       |
| Port Length       | 1.88"                               |
| Port Length 2     | 1.12"                               |
| Wall Thickness    | 0.065"                              |
| Finish            | Tumble                              |
| Vacuum Range      | 1 · 10 <sup>-13</sup> mbar to 1 bar |
| Temperature Range | -200 °C to 450 °C                   |
| Weight            | 0.224 lbs                           |