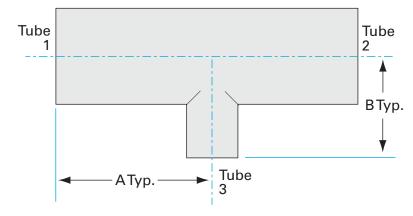

Similar Image

| Dimensions (in inches) |        |
|------------------------|--------|
| Dim A                  | 1.88"  |
| Dim B                  | 1.12"  |
| Dim C                  | 0.065" |

#### G-7WR-100-075

| Parameters        | Specifications                      |
|-------------------|-------------------------------------|
| Tube OD           | 1"                                  |
| Tee Type          | Reducer                             |
| Tube OD 2         | 3/4"                                |
| Material          | 304 stainless                       |
| Port Length       | 1.88"                               |
| Port Length 2     | 1.12"                               |
| Wall Thickness    | 0.065"                              |
| Finish            | Tumble                              |
| Vacuum Range      | 1 · 10 <sup>-13</sup> mbar to 1 bar |
| Temperature Range | -200 °C to 450 °C                   |
| Weight            | 0.224 lbs                           |