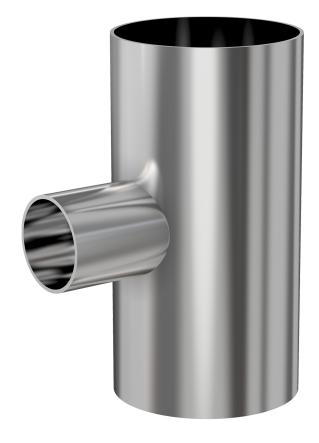

# Weld reducer tee 1" OD to 0.75" OD reducer tee, tumble finish

Part number: G-7WR-100-075

#### Weld reducer tee

### 1" OD to 0.75" OD reducer tee, tumble finish

- Use wled fittings and tubing to create unique pump line geometries
- Fittings with extended tangents ideal for orbital welders
- Contact us at 800-824-4166 to find out about Nor-Cal's custom weldment offerings

#### G-7WR-100-075

| Parameters        | Specifications                      |
|-------------------|-------------------------------------|
| Tube OD           | 1"                                  |
| Tee Type          | Reducer                             |
| Tube OD 2         | 3/4"                                |
| Material          | 304 stainless                       |
| Port Length       | 1.88"                               |
| Port Length 2     | 1.12"                               |
| Wall Thickness    | 0.065"                              |
| Finish            | Tumble                              |
| Vacuum Range      | 1 · 10 <sup>-13</sup> mbar to 1 bar |
| Temperature Range | -200 °C to 450 °C                   |
| Weight            | 0.224 lbs                           |